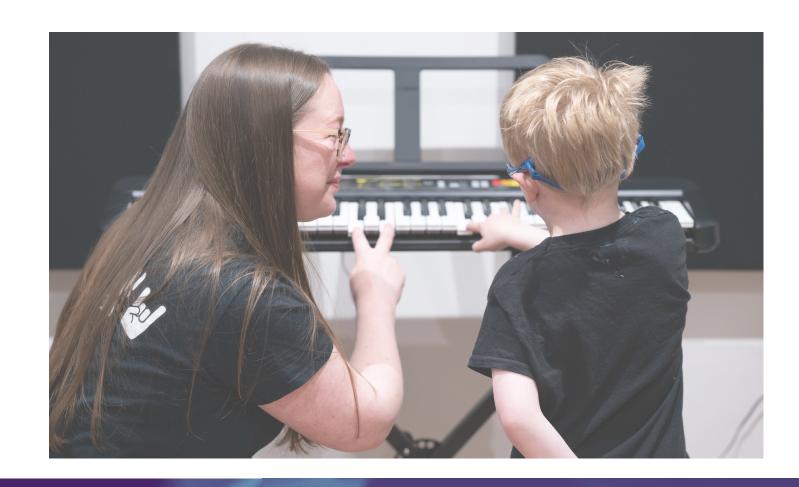

## HOW OUR INSTRUMENT LESSONS WORK

Lessons take place at our studio.

Our 1-1 and Group Lessons are taught by our professionally trained and DBS checked tutors.

Learn to play an instrument and apply it to a band environment.

## INSTRUMENTS WE TEACH

- DRUMS
- BASS
- GUITAR
- UKULELE
- · PIANO
- VOCALS